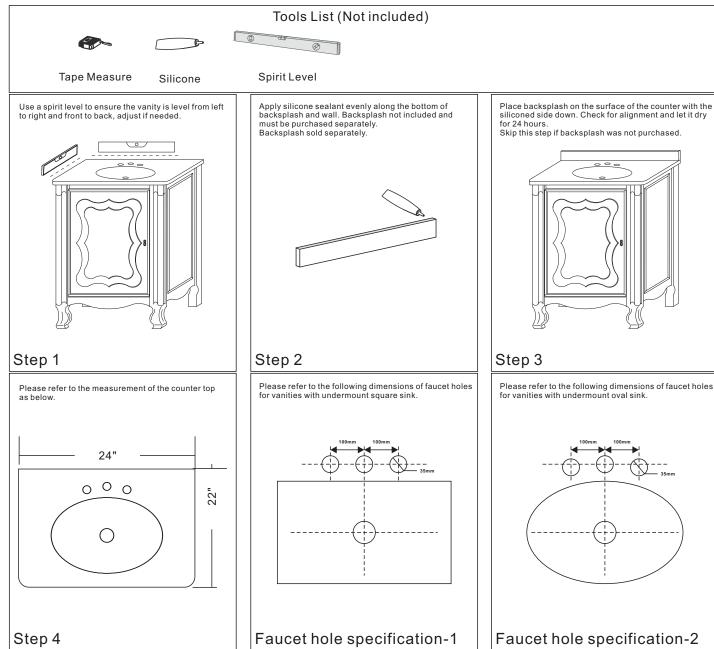

NOTE: SINK STYLE, SHAPE, FAUCET HOLES, CUTOUT ON TOP, VANITY MAY VARY FROM THE PICTURE ABOVE. INSTRUCTIONAL PURPOSE ONLY.